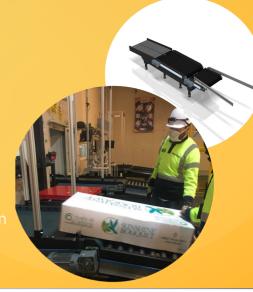

# Streamline your dimensioning and fingerprinting processes!

The **CubiQ Line** has a conveyor belt that allows you to the merchandise in just 1 second and with 99% accuracy.

# Line It processes between 3000 and 4000 packages per hour!