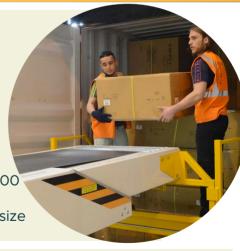

o 25%.
- Elimination of human error by 100%.
- ✓ Optimization of space by up to 25%.
- Automatic recognition of the characters on the label, It eliminates manual inputting of information. (With OCR upgrade)



Speed



Audit auidebook



**Traceability** 



99% Accuracy



**Maior** 

# A product tailored to your needs!

#### **Features**

- Measures and weighs
- Takes pictures
- Stores information in the cloud
- Performs barcode reading
- Digitizes label data (OCR)

# **Technical specifications**

### Accuracy

99% accuracy in all the measurements, certified by NTEP.

# Maximum measurements

32 in x 32 in x 32 in \*we can increase measures boxes measured x at customer's request.

# **Power supply**

220 VAC

# Consumption

3.2 KwH

#### Speed

From 3.000 to 4.000 hour according to size



# Hardware y peripherals

### Screen

Screen 15" with installation base.

#### **Band**

2 meters x 3 Mbps.

## CubiQ (color camera)

Resolution 1280 x 1040 pixels - 120 fps.

## **Roller - conveyor**

Length 2 m Height 1 m Width 9 m

### **Processing**

1 processing unit.





LET'S TALK!